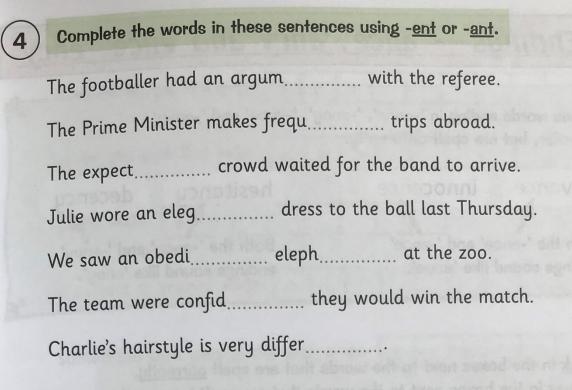

English Task. Words ending 'ant' and 'ent'.

The word endings 'ant' and 'ent' can sound similar and it can be difficult to spell these words. Have a go at the activities below to help you improve spelling these tricky words. Copy the sentences up in your exercise books.