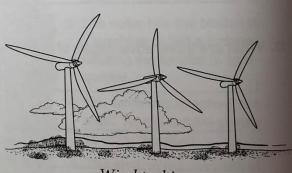

## Wind power

The same wind that lifts a kite into the air can also generate electricity for thousands of homes. People collect the power of the wind using wind turbines.

Wind turbines are huge towers with giant blades that are spun by the wind. The spinning turbines power generators that make electricity.

Wind turbines

When many wind turbines are built

together in one place, they are called a wind farm. Wind farms are built in places that get a lot of wind.

In North America, the vast majority of wind farms are found in the United States. However, there are some in Canada and Mexico as well.