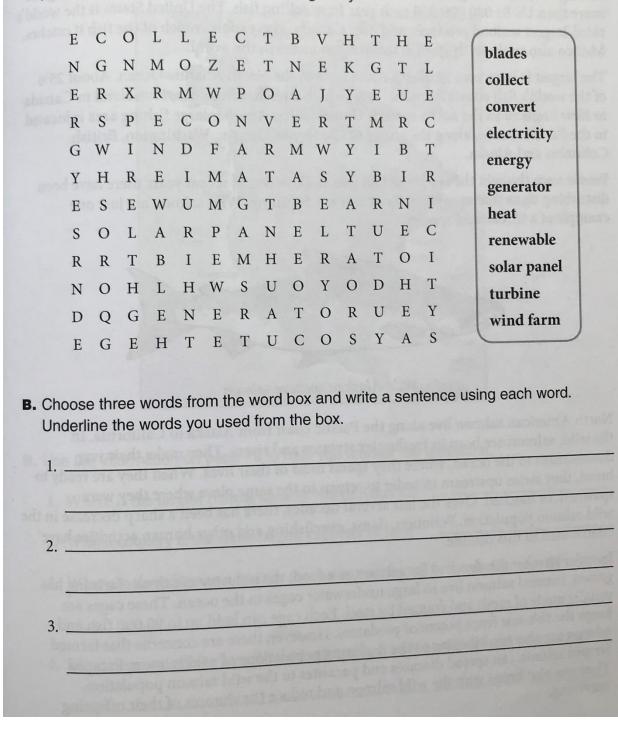

The largest wind farm in the world has 627 turbines and is located in Texas. This wind farm makes enough electricity to power over 230 000 homes!

A. Find and circle the solar and wind power words in the word puzzle. Words may appear across, down or diagonally.

\* If you can't print the wordsearch out then find the words on screen and then put them in a sentence to show that you have understood their meaning.\*

Well done everybody. Stay Safe - Mr Thompson.