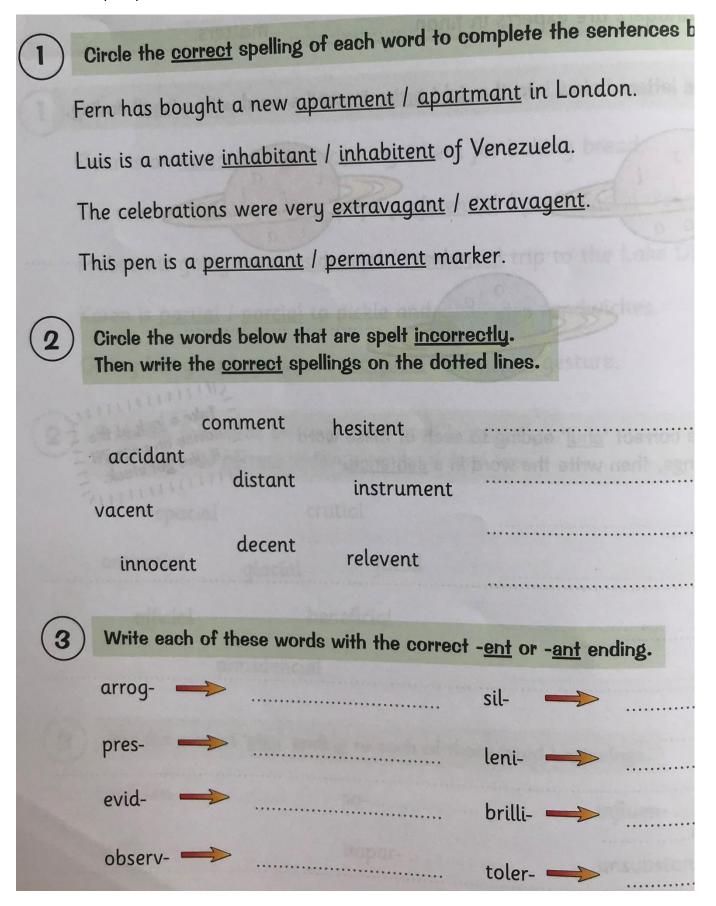

English Task. Words ending 'ant' and 'ent'.

The word endings 'ant' and 'ent' can sound similar and it can be difficult to spell these words. Have a go at the activities below to help you improve spelling these tricky words. Copy the sentences up in your exercise books.