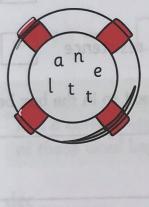

Sort the letters below into the right order to spell a word ending in -ant or -ent.

5

6

d

е

Circle the words that you can add -<u>ent</u> to the end of. Write one <u>sentence</u> that includes both words you've circled.