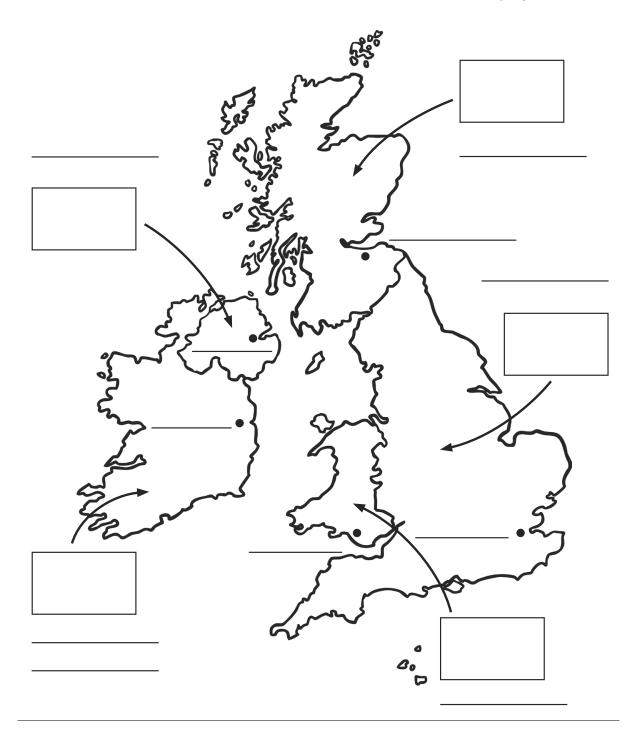

| Geography            | <u>Geography</u> – British Isles                   |
|----------------------|----------------------------------------------------|
| - See activity below |                                                    |
| ·                    | Use the online atlas on the link below to help you |
|                      | locate the countries and their capitals.           |
|                      | https://slideplayer.com/slide/11333685/            |
|                      | The research, to complete each flag with colour.   |
|                      | See Below for your activity.                       |

## **The British Isles**

Label the countries and their capitals, then draw the flags.