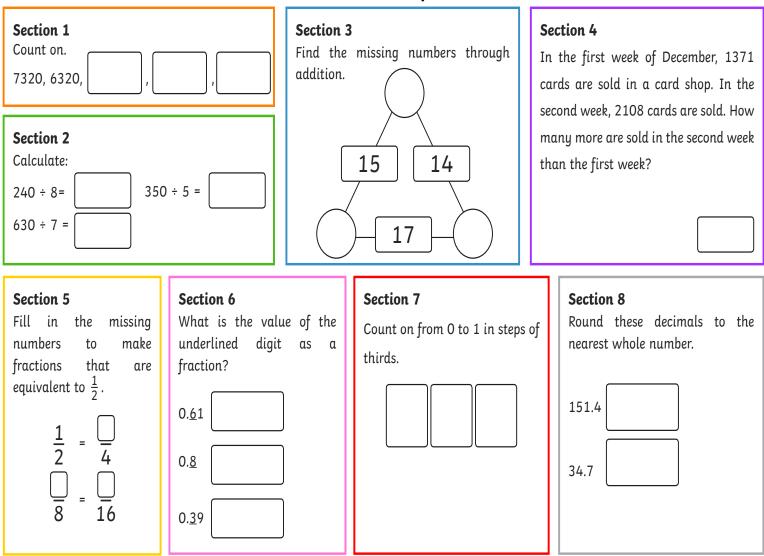

Numeracy Task 2:

## Maths Activity Mat

Foundation Subject Task 1:

Geography – British Isles