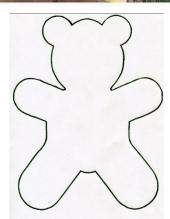

BUTTERFLY POSE

TURTLE POSE

Have a super weekend! Miss Meads

Here are some examples of other animals.

To make the frame, draw a simple teddy or animal shape. Cut the middle out to make a frame.

# Where's My Teddy by Jez Alborough

This is one of your favourite rhyming stories all about Eddy who lost his teddy, called Freddie, in the woods. https://safeyoutube.net/w/srRM

Ask an adult to help you make a frame of your favourite soft toy. This could be a teddy or another animal. Take your template on your daily walk or into the garden. Place your frame against lots of different objects and talk about what you can see. I can't wait to see your