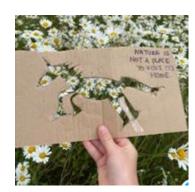

# Where's My Teddy by Jez Alborough

This is one of your favourite rhyming stories all about Eddy who lost his teddy, called Freddie, in the woods. https://safeyoutube.net/w/srRM

Ask an adult to help you make a frame of your favourite soft toy. This could be a teddy or another animal. Take your template on your daily walk or into the garden. Place your frame against lots of different objects and talk about what you can see. I can't wait to see your