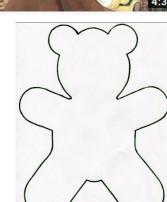

BUTTERFLY POSE

TURTLE POSE

Have a super weekend! Miss Meads

Here are some examples of other animals.

To make the frame, draw a simple teddy or animal shape. Cut the middle out to make a frame.

# Where's My Teddy by Jez Alborough

This is one of your favourite rhyming stories all about Eddy who lost his teddy, called Freddie, in the woods. https://safeyoutube.net/w/srRM

Ask an adult to help you make a frame of your favourite soft toy. This could be a teddy or another animal. Take your template on your daily walk or into the garden. Place your frame against lots of different objects and talk about what you can see. I can't wait to see your