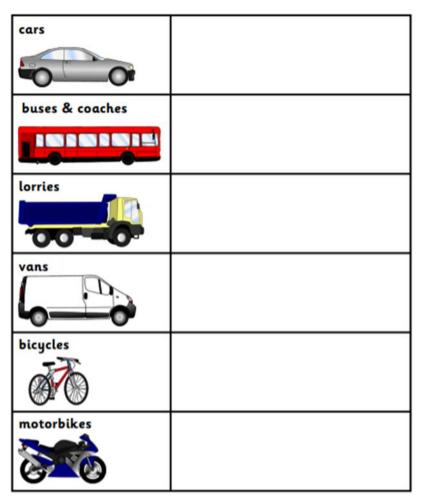

## Challenge.

We are going to conduct a traffic survey. You will need to look out of your window for 5 minutes? Count how many different types of vehicles drive past your house. Each time you see one put a mark; this is called a tally. When you get to 5 you must put a line across. When the 5 minutes is up count how many of each vehicle you saw.

Example of how to complete a tally chart.

| Categories | Tallies   | Total |
|------------|-----------|-------|
| Walk       | 141111    | 7     |
| Bike       | 111       | 3     |
| Cor        | 1111      | 4     |
| Bus        | 111111111 | 12    |