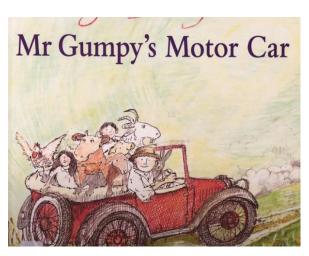

Don't forget to practice the names of the month. You still have time to win 20 Dojo points.

https://www.youtube.com/watch?v=5enDRrWyXaw

Our story today is 'Mr Gumpy's Motor Car'. Listen to the story and see if you can answer these questions. How many animals got into Mr Gumpy's car? Why did Mr Gumpy tell the animals to get out? https://www.youtube.com/watch?v=WjVJ9ytVT90